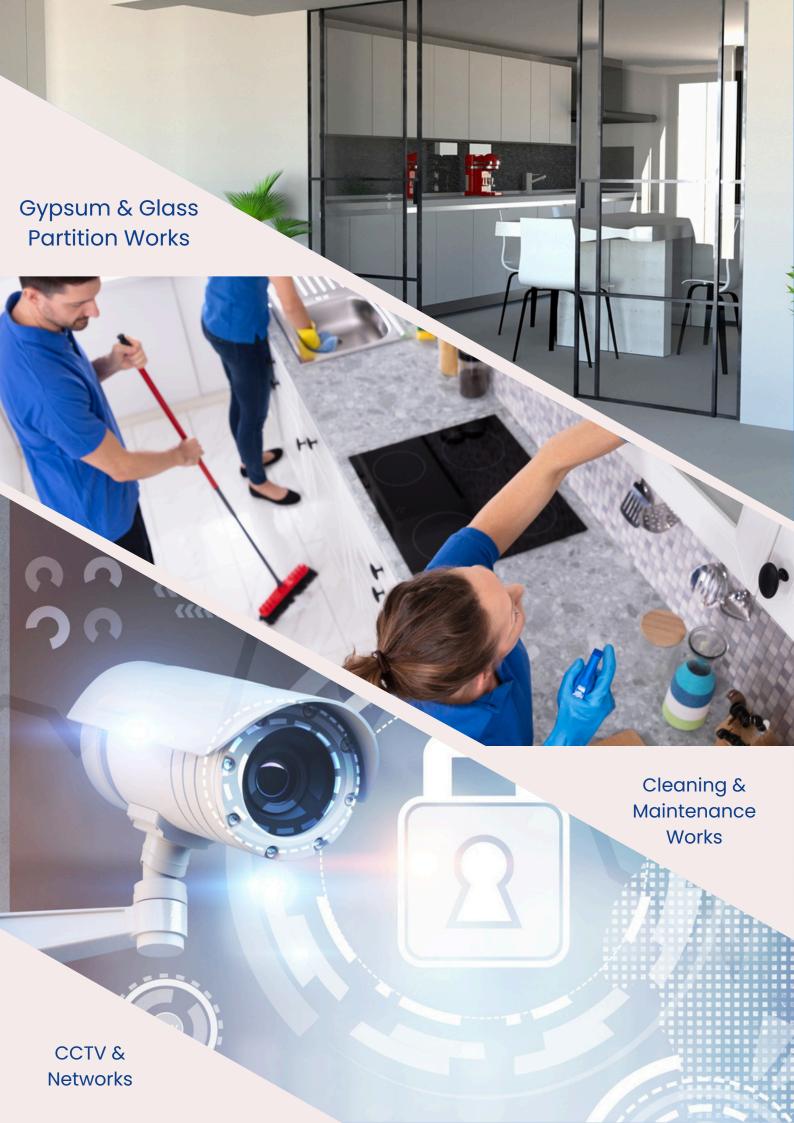

Our Standard Maintenance Package offers a high-quality preventative maintenance solution under a clear and straightforward contract. This ensures that your specified equipment and installations receive the necessary care and upkeep. Any work beyond the scope of the contract is billed separately, allowing for complete transparency. With this package, clients benefit from access to our Call-Out Service, Service Repairs, and a variety of additional services. Keep your property in peak condition year-round with our reliable annual maintenance package.